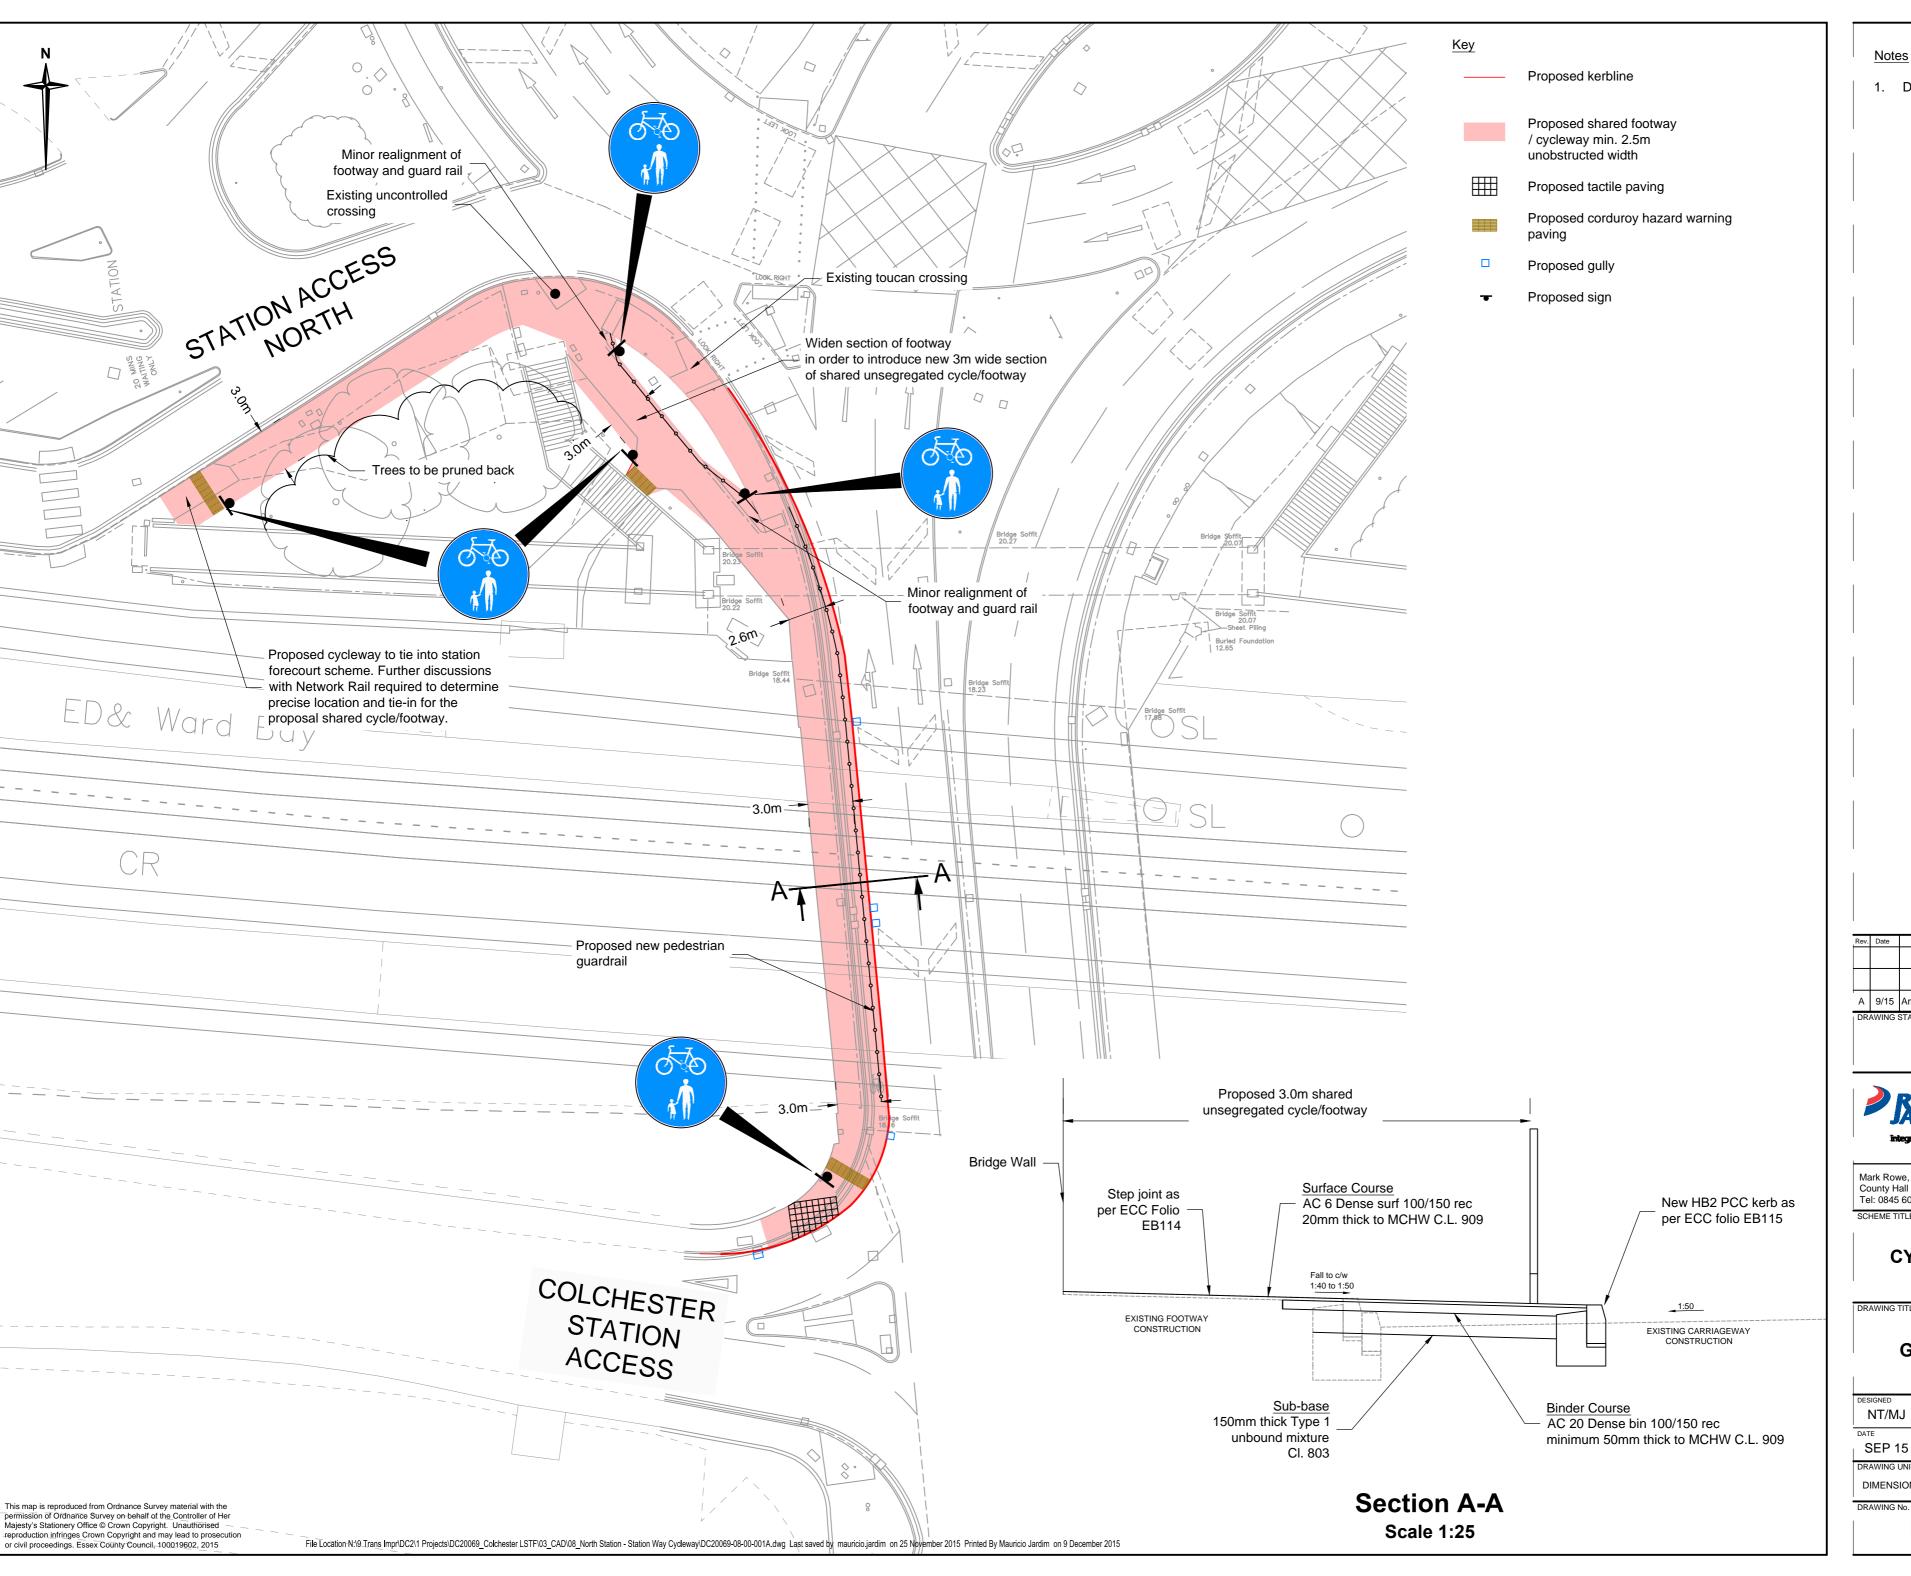

## NORTH COLCHESTER **CYCLEWAY IMPROVEMENTS STATION WAY**

## **GENERAL ARRANGEMENT**

| DESIGNED                                   | DRAWN CHECKED   |      | D REVIEWED              |        | APPROVED |  |
|--------------------------------------------|-----------------|------|-------------------------|--------|----------|--|
| NT/MJ                                      | MJ              | RAW  |                         | ME     | ME       |  |
| DATE                                       | DATE            | DATE |                         | DATE   | DATE     |  |
| SEP 15                                     | SEP 15   SEP 15 |      | <b>/</b> 15             | NOV 15 | NOV 15   |  |
| DRAWING UNITS U.N.O.  DIMENSIONS IN METRES |                 |      | SCALE AT A2 (594x420mm) |        |          |  |
|                                            |                 |      | 1:250                   |        |          |  |