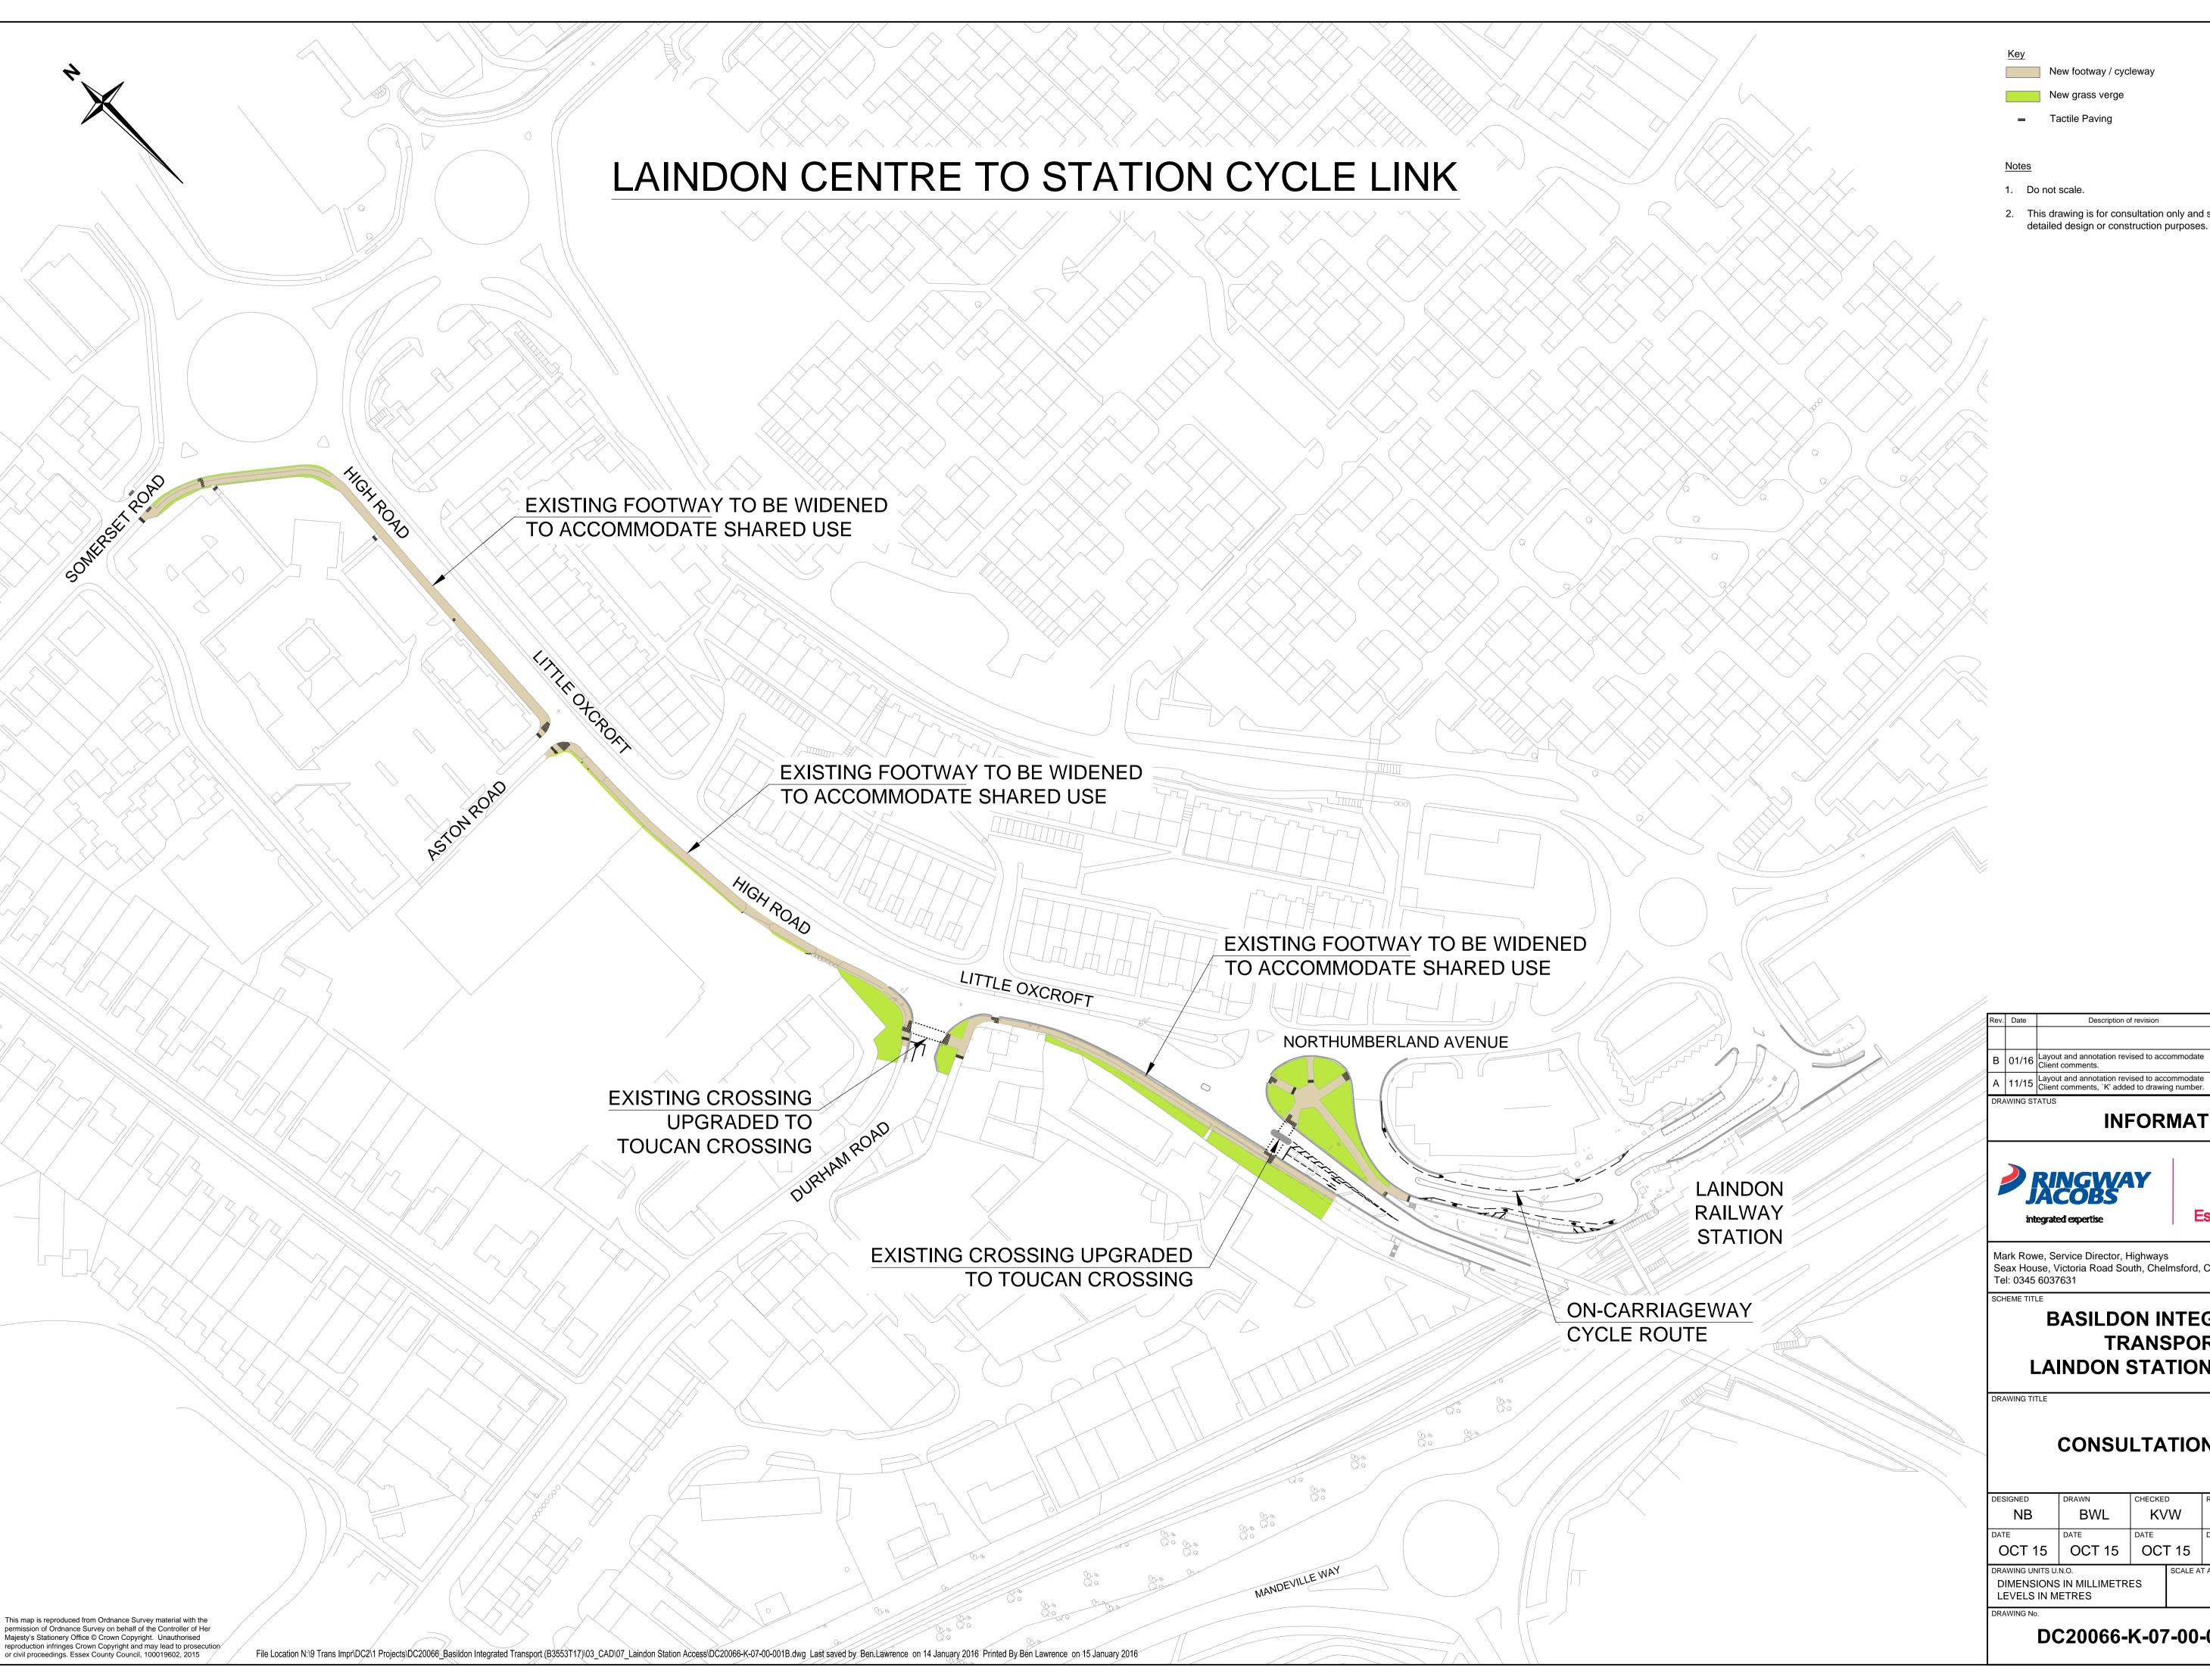

New footway / cycleway

2. This drawing is for consultation only and should not be used for

B 01/16 Layout and annotation revised to accommodate Client comments. A 11/15 Layout and annotation revised to accommodate Client comments, `K' added to drawing number.

## **INFORMATION**

Mark Rowe, Service Director, Highways Seax House, Victoria Road South, Chelmsford, CM1 1QH. © Essex County Council

**BASILDON INTEGRATED TRANSPORT** LAINDON STATION ACCESS

## **CONSULTATION PLAN**

|  | DESIGNED                                                          | DRAWN  | CHECKE | D                       | REVIEWED | APPROVED |
|--|-------------------------------------------------------------------|--------|--------|-------------------------|----------|----------|
|  | NB                                                                | BWL    | KVW    |                         | MPA      | MPA      |
|  | DATE                                                              | DATE   | DATE   |                         | DATE     | DATE     |
|  | OCT 15                                                            | OCT 15 | OCT 15 |                         | NOV 15   | NOV 15   |
|  | DRAWING UNITS U.N.O.  DIMENSIONS IN MILLIMETRES  LEVELS IN METRES |        |        | SCALE AT A1 (841X594mm) |          |          |
|  |                                                                   |        |        | 1:1000                  |          |          |

DC20066-K-07-00-001