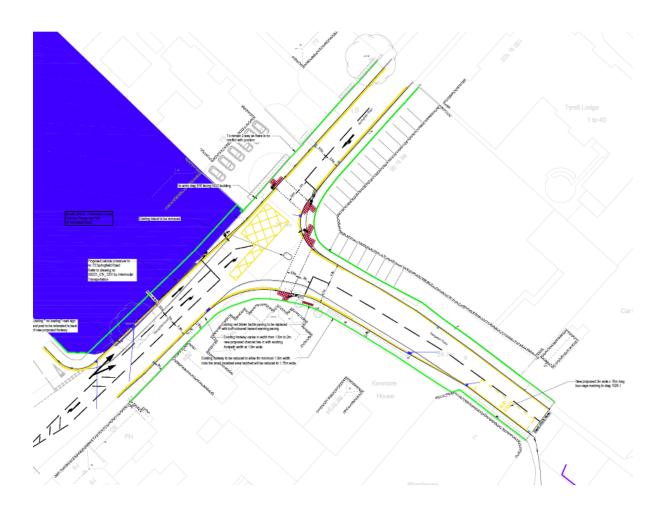

## Dear Resident/Business

As part of the planning condition granted to our client Taylor Wimpey, for the 'Chelmer Waterside Peninsular' development (planning reference 16/01630/FUL), highways improvements under a Section 278 Agreement are due to be carried out. These include completing improvements to the Springfield Road/Navigation Road junction which involves installing new traffic signals, improving pedestrian crossing points, widening the road and upgrading drainage and street lighting. Please see below an outline plan of the new junction layout.