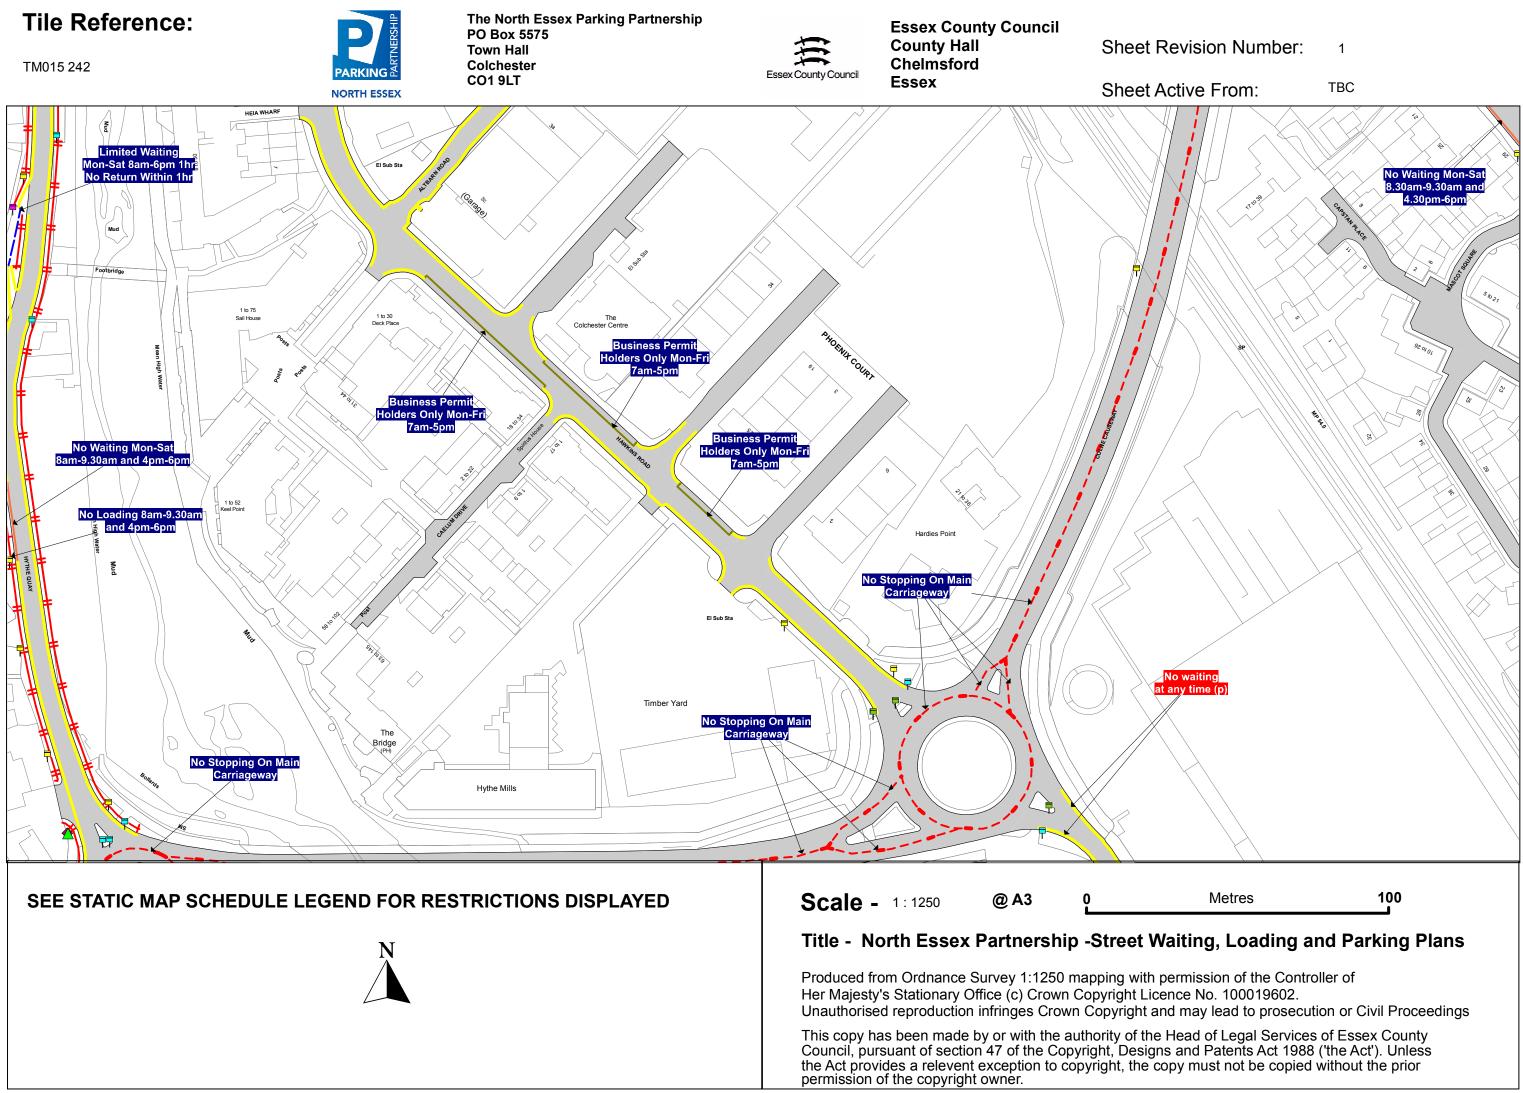

# STATIC MAP SCHEDULE LEGEND

Orders, Non-Orders Schedule shading patterns and restriction descriptions Map Grid: Static Map Schedules

| Order Types                            | Permit Parking Place                    |
|----------------------------------------|-----------------------------------------|
| 24hr Clearway                          | Prohibition of Verge Parking            |
| Car Club Parking Place                 | Residents Parking Place                 |
| Disabled Badge Holders Parking         | <b>ETTTTTTT</b> Restricted Parking Zone |
| Electric Vehicle Charging Place        | Shared Use Parking Place                |
| ++++++++++++++++++++++++++++++++++++++ | Taxi Rank                               |
| — — — — Limited Waiting                | 🖷 🖷 🖷 🖷 Urban Clearway                  |
| Loading Place                          | Non-Order Types                         |
| ——————— Motorcycle Parking Place       | Advisory Bay                            |
| No Loading                             | Advisory Disabled Bay                   |
|                                        | Bus Stand                               |
| No Waiting                             | Bus Stop                                |
| No Waiting At Any Time                 | Highways England Trunk Road             |
| Other Bay                              | Keep Clear Entrance Marking (advisory)  |
| Payment Parking Place                  | Pedestrian Crossing                     |
| Pedestrian Zone                        | Unrestricted Bay                        |
| Permit Parking Area                    |                                         |
|                                        |                                         |
|                                        |                                         |