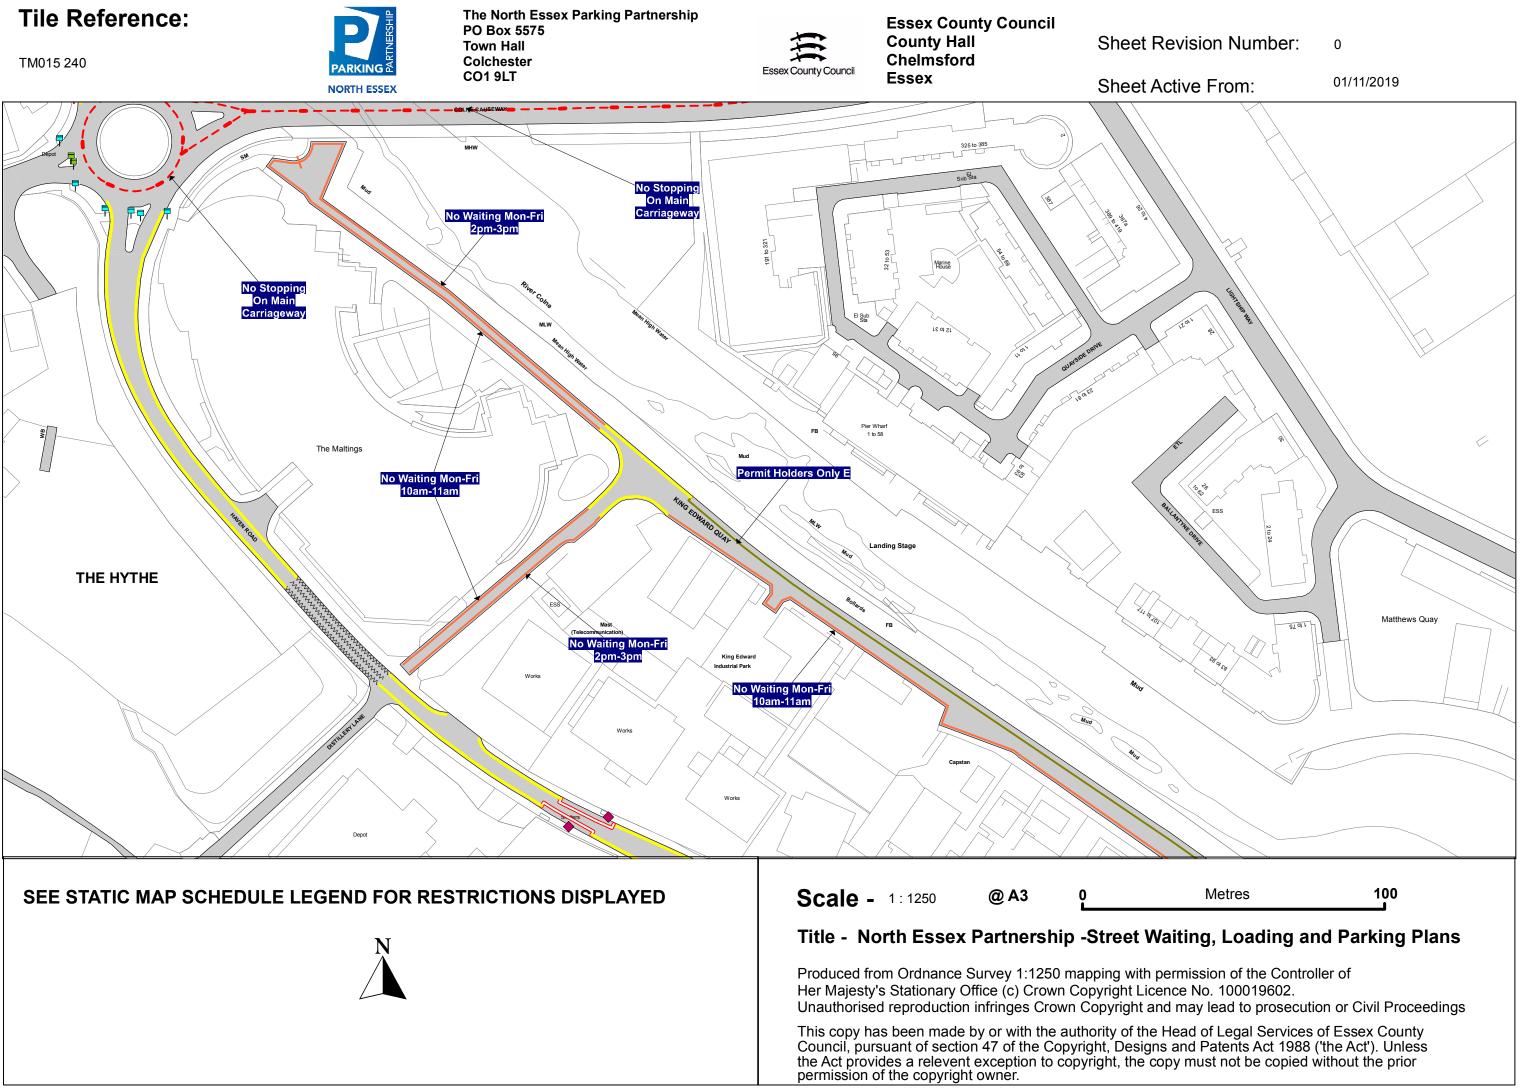

# STATIC MAP SCHEDULE LEGEND

Orders, Non-Orders Schedule shading patterns and restriction descriptions Map Grid: Static Map Schedules

| Order Types                            | Permit Parking Place                    |
|----------------------------------------|-----------------------------------------|
| 24hr Clearway                          | Prohibition of Verge Parking            |
| Car Club Parking Place                 | Residents Parking Place                 |
| Disabled Badge Holders Parking         | <b>ETTTTTTT</b> Restricted Parking Zone |
| Electric Vehicle Charging Place        | Shared Use Parking Place                |
| ++++++++++++++++++++++++++++++++++++++ | Taxi Rank                               |
| — — — — Limited Waiting                | 🖷 🖷 🖷 🖷 Urban Clearway                  |
| Loading Place                          | Non-Order Types                         |
| ——————— Motorcycle Parking Place       | Advisory Bay                            |
| No Loading                             | Advisory Disabled Bay                   |
|                                        | Bus Stand                               |
| No Waiting                             | Bus Stop                                |
| No Waiting At Any Time                 | Highways England Trunk Road             |
| Other Bay                              | Keep Clear Entrance Marking (advisory)  |
| Payment Parking Place                  | Pedestrian Crossing                     |
| Pedestrian Zone                        | Unrestricted Bay                        |
| Permit Parking Area                    |                                         |
|                                        |                                         |
|                                        |                                         |