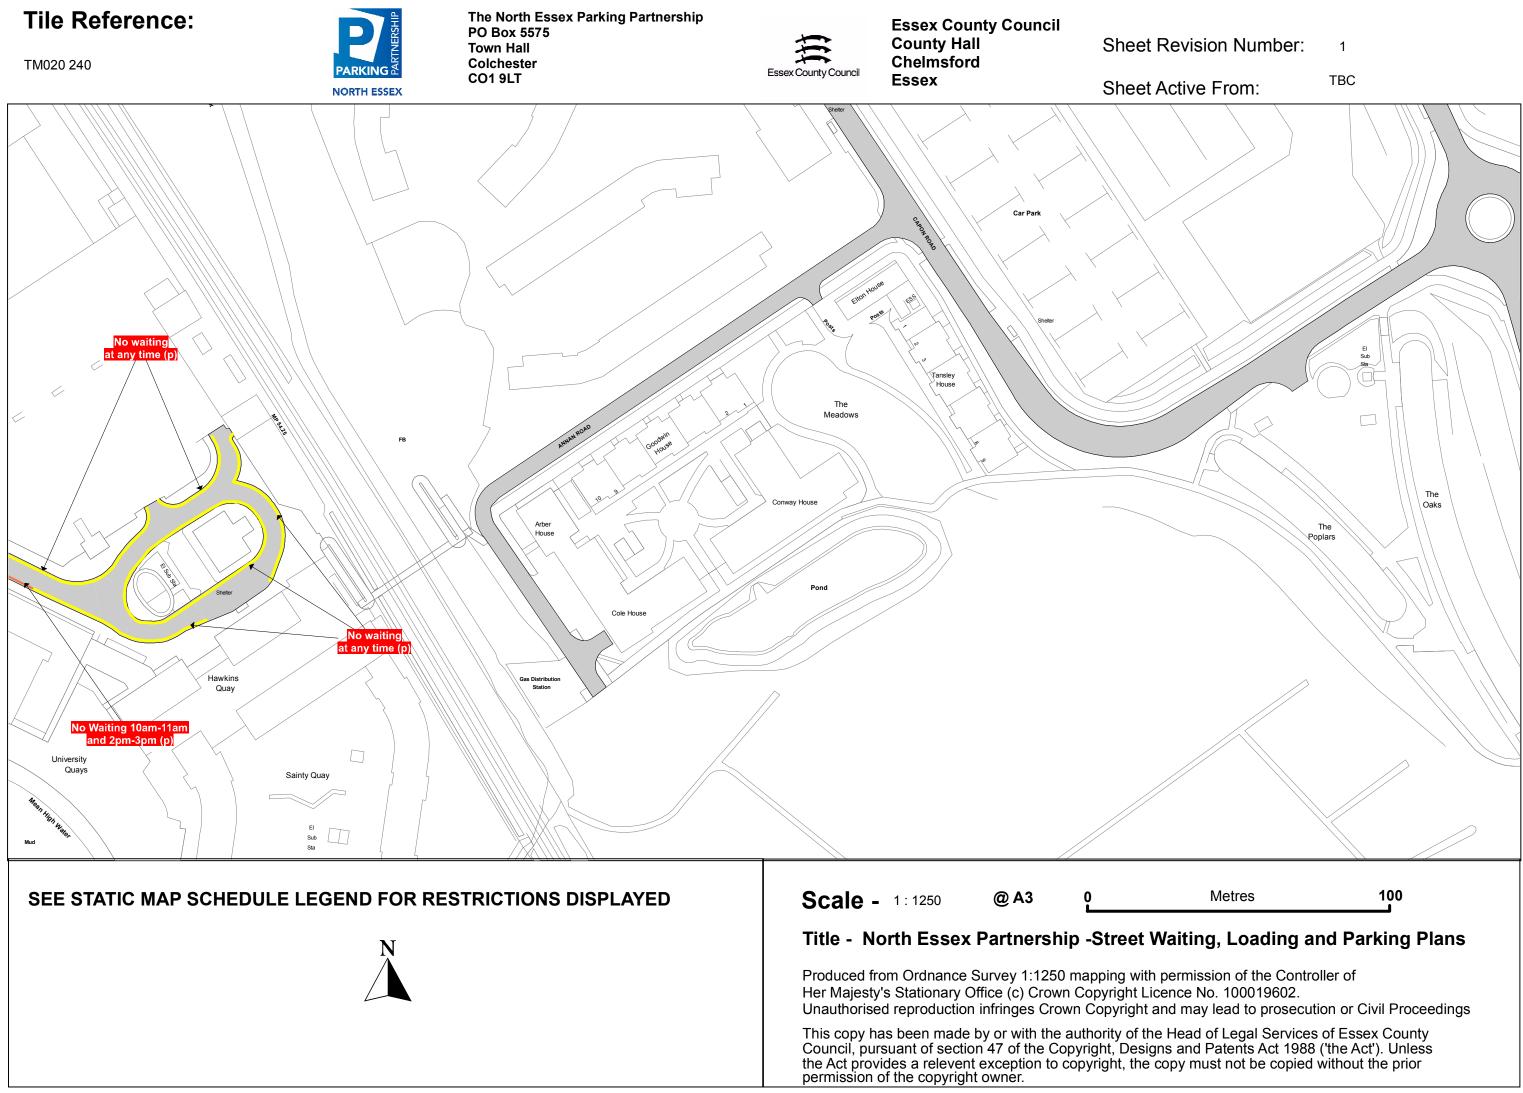

# STATIC MAP SCHEDULE LEGEND

Orders, Non-Orders Schedule shading patterns and restriction descriptions Map Grid: Static Map Schedules

| Order Types                            | Permit Parking Place                    |
|----------------------------------------|-----------------------------------------|
| 24hr Clearway                          | Prohibition of Verge Parking            |
| Car Club Parking Place                 | Residents Parking Place                 |
| Disabled Badge Holders Parking         | <b>ETTTTTTT</b> Restricted Parking Zone |
| Electric Vehicle Charging Place        | Shared Use Parking Place                |
| ++++++++++++++++++++++++++++++++++++++ | Taxi Rank                               |
| — — — — Limited Waiting                | 🖷 🖷 🖷 🖷 Urban Clearway                  |
| Loading Place                          | Non-Order Types                         |
| ——————— Motorcycle Parking Place       | Advisory Bay                            |
| No Loading                             | Advisory Disabled Bay                   |
|                                        | Bus Stand                               |
| No Waiting                             | Bus Stop                                |
| No Waiting At Any Time                 | Highways England Trunk Road             |
| Other Bay                              | Keep Clear Entrance Marking (advisory)  |
| Payment Parking Place                  | Pedestrian Crossing                     |
| Pedestrian Zone                        | Unrestricted Bay                        |
| Permit Parking Area                    |                                         |
|                                        |                                         |
|                                        |                                         |