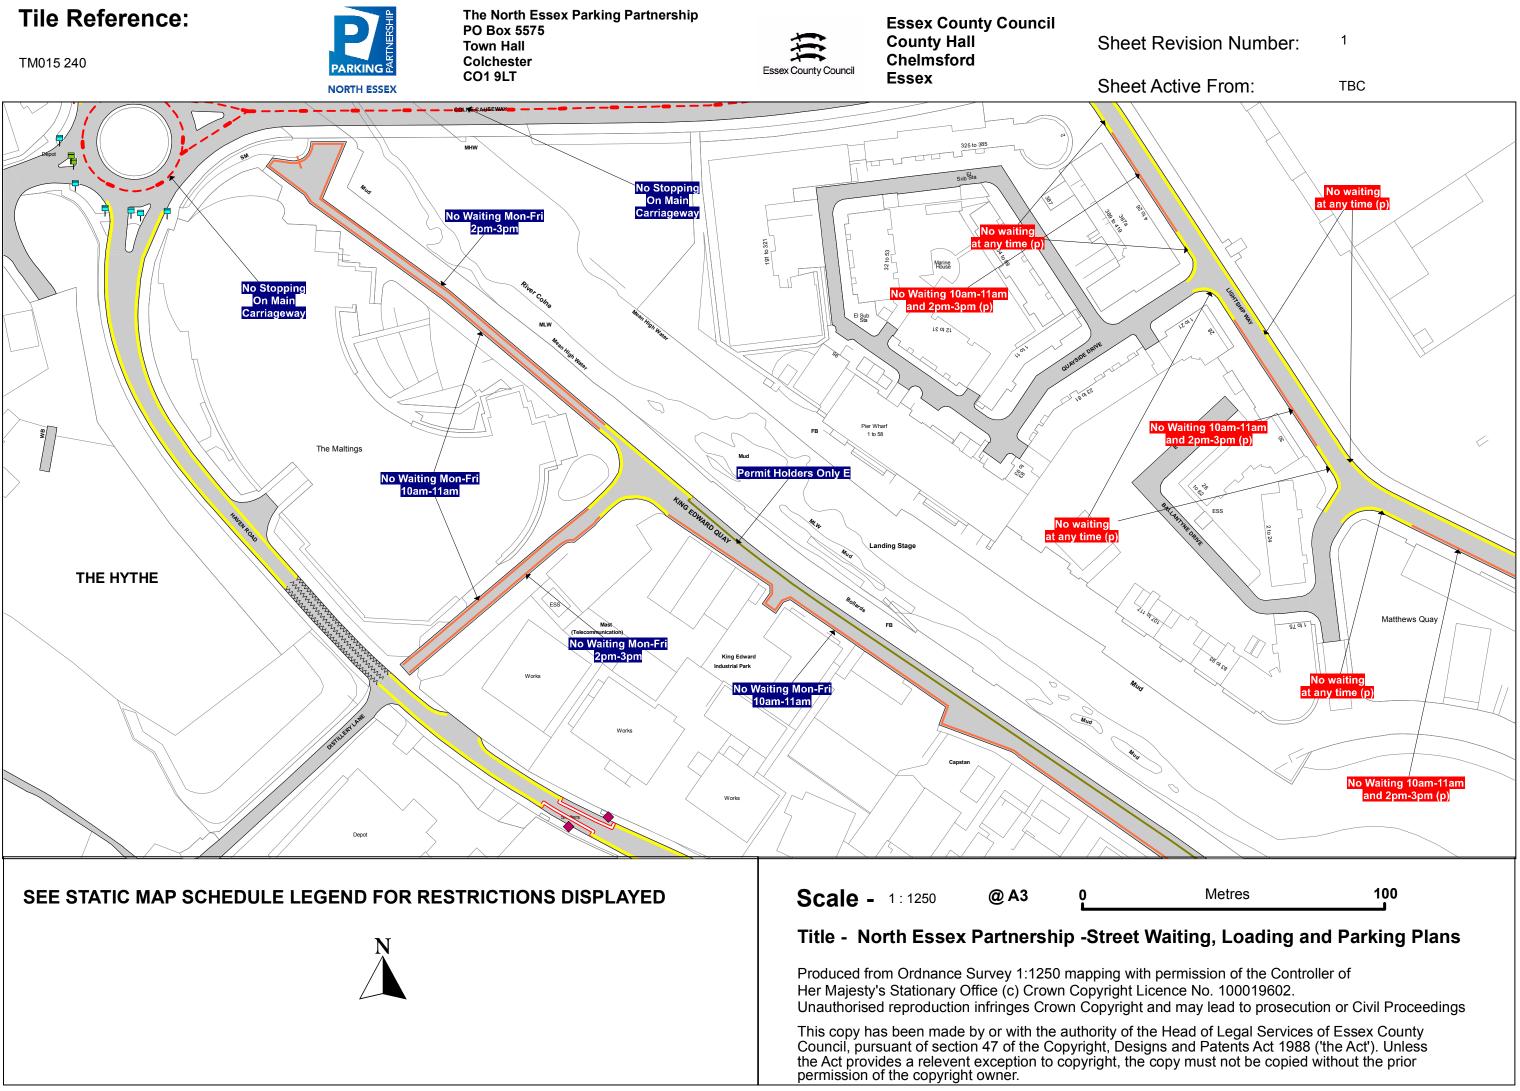

# STATIC MAP SCHEDULE LEGEND

Orders, Non-Orders Schedule shading patterns and restriction descriptions Map Grid: Static Map Schedules

| Order Types                            | Permit Parking Place                    |
|----------------------------------------|-----------------------------------------|
| 24hr Clearway                          | Prohibition of Verge Parking            |
| Car Club Parking Place                 | Residents Parking Place                 |
| Disabled Badge Holders Parking         | <b>ETTTTTTT</b> Restricted Parking Zone |
| Electric Vehicle Charging Place        | Shared Use Parking Place                |
| ++++++++++++++++++++++++++++++++++++++ | Taxi Rank                               |
| — — — — Limited Waiting                | 🖷 🖷 🖷 🖷 Urban Clearway                  |
| Loading Place                          | Non-Order Types                         |
| ——————— Motorcycle Parking Place       | Advisory Bay                            |
| No Loading                             | Advisory Disabled Bay                   |
|                                        | Bus Stand                               |
| No Waiting                             | Bus Stop                                |
| No Waiting At Any Time                 | Highways England Trunk Road             |
| Other Bay                              | Keep Clear Entrance Marking (advisory)  |
| Payment Parking Place                  | Pedestrian Crossing                     |
| Pedestrian Zone                        | Unrestricted Bay                        |
| Permit Parking Area                    |                                         |
|                                        |                                         |
|                                        |                                         |